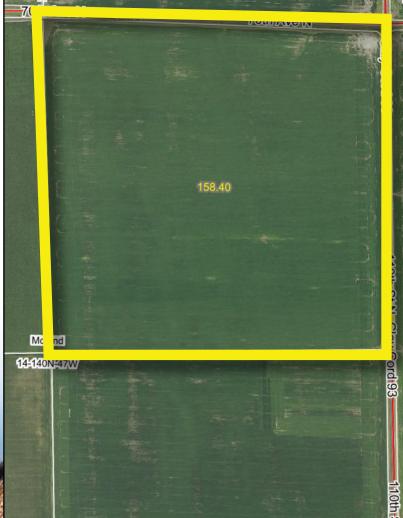

Weighted Average 89.3

158.4 +/-**Acres:** 

Legal: NE1/4 Less Ditch 14-140-47

**FSA Crop Acres:** 148.6 +/-Taxes (2024): \$7,332.00

This parcel was planted to corn in 2024 and has an SPI of 89.1.

| **PARCELS 5-12 COMBINED** |            |         |  |  |  |  |  |  |
|---------------------------|------------|---------|--|--|--|--|--|--|
| Crop                      | Base Acres | Yield   |  |  |  |  |  |  |
| Corn                      | 337.92     | 143 bu. |  |  |  |  |  |  |
| Soybeans                  | 411.18     | 34 bu.  |  |  |  |  |  |  |
| Total Base Acres: 749.1   |            |         |  |  |  |  |  |  |