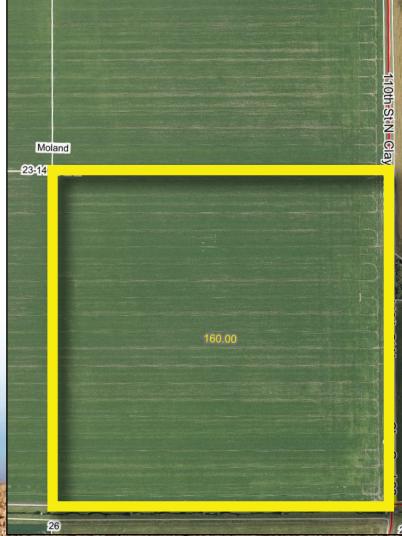

**Acres:** 160 +/-

**Legal:** NW½ 22-140-47

FSA Crop Acres: 156.01 +/- (Estimate...TBD By FSA)

**Taxes (2024):** \$7,792.00

This parcel was planted to corn in 2024 and has an SPI of 89.7.

**Acres:** 160 +/-

This parcel was planted to corn and sugarbeets in 2024 and has an SPI of 89.

**Acres:** 160 +/-

**Legal:** NE¼ 23-140-47

FSA Crop Acres: 155.95 +/- (Estimate...TBD By FSA)

**Taxes (2024):** \$15,580.00 (Combined with Parcel 12)