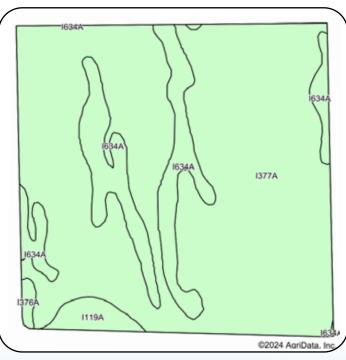

## **OVERALL PROPERTY**

Acres: 140.53 +/- (Estimate...Final Acres TBD by Survey)

**Legal:** NW1/4 1-140-47

FSA Crop Acres: 135.24 +/- (Estimate...TBD By FSA)

**Taxes (2024):** \$13,392.00 (Combined with Parcel 2)

This parcel was planted to corn in 2024 and has a Soil Productivity Index (SPI) of 89.2.

| **PARCELS 1 & 2 COMBINED** |  |  |  |  |  |  |  |
|----------------------------|--|--|--|--|--|--|--|
| Crop Base Acres Yield      |  |  |  |  |  |  |  |
| Corn 82.08 143 bu.         |  |  |  |  |  |  |  |
| Soybeans 99.87 34 bu.      |  |  |  |  |  |  |  |
| Total Rase Acres: 181 05   |  |  |  |  |  |  |  |

| Code  | Soil Description                            |        | Percent |     | Productivity |  |
|-------|---------------------------------------------|--------|---------|-----|--------------|--|
| 1377A | Wheatville silt loam, 0 to 2 percent slopes | 107.15 | 79.2%   | lle | 89           |  |
| 1634A | Augsburg silt loam, 0 to 1 percent slopes   | 28.09  | 20.8%   | llw | 90           |  |
|       | Weighted Assurance 20.2                     |        |         |     |              |  |