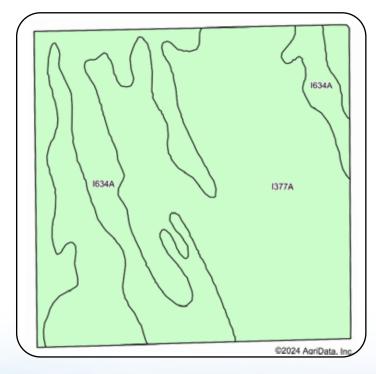

## **OVERALL PROPERTY**

Acres: 140.53 +/- (Estimate...Final Acres TBD by Survey)

**Legal:** NW1/4 1-140-47

FSA Crop Acres: 135.24 +/- (Estimate...TBD By FSA)

**Taxes (2024):** \$13,392.00 (Combined with Parcel 2)

| Code  | Soil Description                            |        | Percent |     | Productivity |  |
|-------|---------------------------------------------|--------|---------|-----|--------------|--|
| 1377A | Wheatville silt loam, 0 to 2 percent slopes | 107.15 | 79.2%   | lle | 89           |  |
| 1634A | Augsburg silt loam, 0 to 1 percent slopes   | 28.09  | 20.8%   | llw | 90           |  |
|       | Weighted Assurance 20.2                     |        |         |     |              |  |