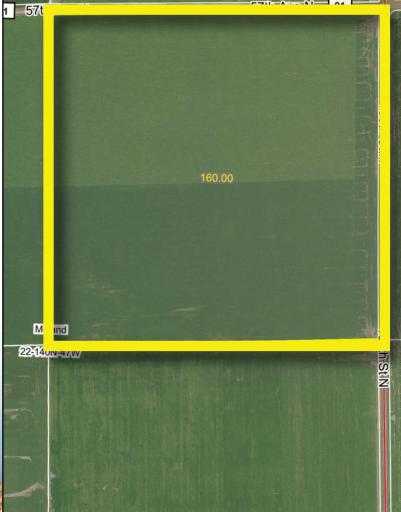

**Acres:** 160 +/-

**Legal:** NW½ 22-140-47

FSA Crop Acres: 156.01 +/- (Estimate...TBD By FSA)

**Taxes (2024):** \$7,792.00

This parcel was planted to corn in 2024 and has an SPI of 89.7.

**Acres:** 160 +/-