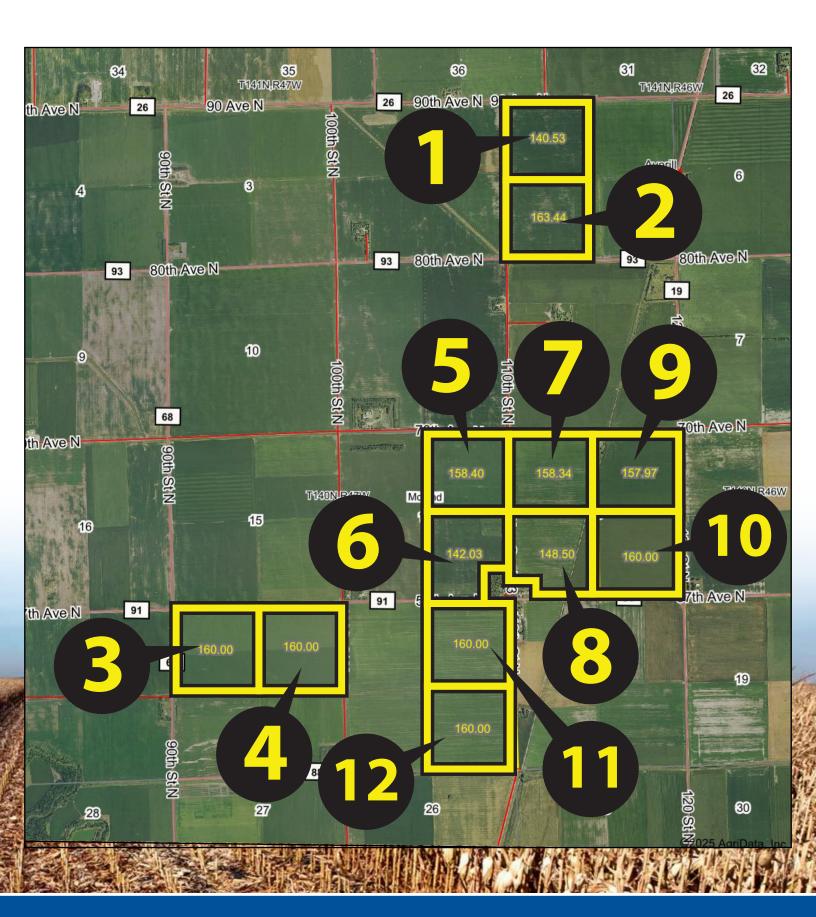

## **OVERALL PROPERTY**

Acres: 140.53 +/- (Estimate...Final Acres TBD by Survey)

**Legal:** NW1/4 1-140-47

FSA Crop Acres: 135.24 +/- (Estimate...TBD By FSA)

**Taxes (2024):** \$13,392.00 (Combined with Parcel 2)

Acres: 163.44 +/- (Estimate...Final Acres TBD by Survey)

**Legal:** SW¼ 1-140-47

FSA Crop Acres: 152.46 +/- (Estimate...TBD By FSA)

**Taxes (2024):** \$13,392.00 (Combined with Parcel 2)

This parcel was planted to corn in 2024 and has an SPI of 89.2.

**Acres:** 160 +/-

**Legal:** NW½ 22-140-47

FSA Crop Acres: 156.01 +/- (Estimate...TBD By FSA)

**Taxes (2024):** \$7,792.00

This parcel was planted to corn in 2024 and has an SPI of 89.7.

**Acres:** 160 +/-

**Legal:** NE¼ 22-140-47

FSA Crop Acres: 155.39 +/- (Estimate...TBD By FSA)

**Taxes (2024):** \$7,792.00

This parcel was planted to corn in 2024 and has an SPI of 89.3.

| **PARCELS 3 & 4 COMBINED** |        |                   |  |  |  |  |
|----------------------------|--------|-------------------|--|--|--|--|
| Crop Base Acres Yield      |        |                   |  |  |  |  |
| Corn                       | 88.84  | 143 bu.<br>34 bu. |  |  |  |  |
| Soybeans                   | 108.11 |                   |  |  |  |  |
|                            |        |                   |  |  |  |  |

Weighted Average 89.3

158.4 +/-**Acres:** 

Legal: NE1/4 Less Ditch 14-140-47

**FSA Crop Acres:** 148.6 +/-Taxes (2024): \$7,332.00

This parcel was planted to corn in 2024 and has an SPI of 89.1.

| **PARCELS 5-12 COMBINED** |            |         |  |  |  |  |  |  |
|---------------------------|------------|---------|--|--|--|--|--|--|
| Crop                      | Base Acres | Yield   |  |  |  |  |  |  |
| Corn                      | 337.92     | 143 bu. |  |  |  |  |  |  |
| Soybeans                  | 411.18     | 34 bu.  |  |  |  |  |  |  |
| Total Base Acres: 749.1   |            |         |  |  |  |  |  |  |

**Acres:** 142.03 +/-

**Legal:** SE¼ Less 17.97 Acres 14-140-47

FSA Crop Acres: 136.56 +/-Taxes (2024): \$6,578.00

This parcel was planted to corn in 2024 and has an SPI of 89.2.

| **PARCELS 5-12 COMBINED** |          |         |  |  |  |  |
|---------------------------|----------|---------|--|--|--|--|
| Crop Base Acres Yield     |          |         |  |  |  |  |
| Corn                      | 337.92 1 | 143 bu. |  |  |  |  |
| Soybeans 411.18 34 bu.    |          |         |  |  |  |  |
| Total Page Agrees 740 1   |          |         |  |  |  |  |

**Acres:** 158.34 +/-

Legal: NW1/4 Including RR R/W Less Ditch 13-140-47

FSA Crop Acres: 153.06 +/- (Estimate...TBD By FSA)

**Taxes (2024):** \$7,228.00

This parcel was planted to soybeans in 2024 and has an SPI of 89.1.

**Acres:** 148.5 +/-

Legal: SW¼ Including RR R/W Less Ditch & Farmstead 13-140-47

FSA Crop Acres: 138.43 +/- (Estimate...TBD By FSA)

**Taxes (2024):** \$6,684.00

This parcel was planted to corn and sugarbeets in 2024 and has an SPI of 89.1.

**Acres:** 157.97 +/-

Legal: NE¼ Including RR R/W Less Ditch 13-140-47

FSA Crop Acres: 146.6 +/- (Estimate...TBD By FSA)

**Taxes (2024):** \$7,134.00

This parcel was planted to corn and sugarbeets in 2024 and has an SPI of 89.1.

Weighted Average 89.1

19

20th St N

Pifer's

**Acres:** 160 +/-

**Legal:** SE¼ 13-140-47

**FSA Crop Acres:** 154.85 +/- (Estimate...TBD By FSA)

**Taxes (2024):** \$7,470.00

This parcel was planted to corn and sugarbeets in 2024 and has an SPI of 89.

**Acres:** 160 +/-

**Legal:** NE¼ 23-140-47

FSA Crop Acres: 155.95 +/- (Estimate...TBD By FSA)

**Taxes (2024):** \$15,580.00 (Combined with Parcel 12)

Weighted Average 89

**Acres:** 160 +/-

**Legal:** SE½ 23-140-47

FSA Crop Acres: 153.5 +/- (Estimate...TBD By FSA)

**Taxes (2024):** \$15,580.00 (Combined with Parcel 11)

This parcel was planted to soybeans in 2024 and has an SPI of 89.1.