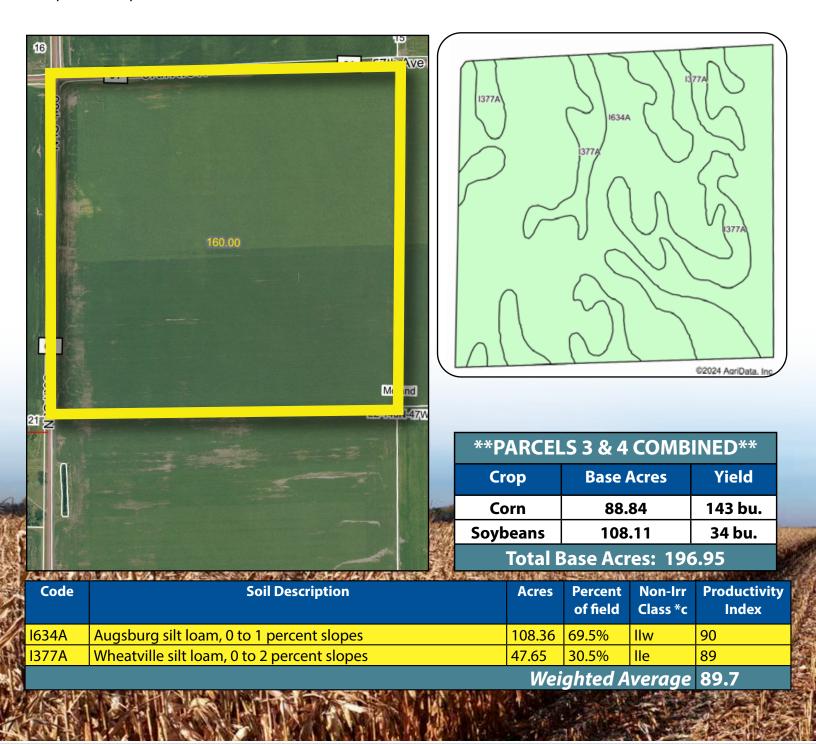

**Acres:** 160 +/-

**Legal:** NW½ 22-140-47

FSA Crop Acres: 156.01 +/- (Estimate...TBD By FSA)

**Taxes (2024):** \$7,792.00

This parcel was planted to corn in 2024 and has an SPI of 89.7.

**Acres:** 160 +/-

**Legal:** NE¼ 22-140-47

FSA Crop Acres: 155.39 +/- (Estimate...TBD By FSA)

**Taxes (2024):** \$7,792.00

This parcel was planted to corn in 2024 and has an SPI of 89.3.

| **PARCELS 3 & 4 COMBINED** |        |                   |  |  |  |  |
|----------------------------|--------|-------------------|--|--|--|--|
| Crop Base Acres Yield      |        |                   |  |  |  |  |
| Corn                       | 88.84  | 143 bu.<br>34 bu. |  |  |  |  |
| Soybeans                   | 108.11 |                   |  |  |  |  |
|                            |        |                   |  |  |  |  |

| Code  | Soil Description                            | Acres  |       | Non-Irr<br>Class *c | Productivity<br>Index |
|-------|---------------------------------------------|--------|-------|---------------------|-----------------------|
| 1377A | Wheatville silt loam, 0 to 2 percent slopes | 108.61 | 69.9% | lle                 | 89                    |
| 1634A | Augsburg silt loam 0 to 1 percent slopes    | 46 78  | 30.1% | Ilw                 | 90                    |

Weighted Average 89.3

158.4 +/-**Acres:** 

Legal: NE1/4 Less Ditch 14-140-47

**FSA Crop Acres:** 148.6 +/-Taxes (2024): \$7,332.00

This parcel was planted to corn in 2024 and has an SPI of 89.1.

| **PARCELS 5-12 COMBINED** |            |         |  |  |  |  |  |  |
|---------------------------|------------|---------|--|--|--|--|--|--|
| Crop                      | Base Acres | Yield   |  |  |  |  |  |  |
| Corn                      | 337.92     | 143 bu. |  |  |  |  |  |  |
| Soybeans                  | 411.18     | 34 bu.  |  |  |  |  |  |  |
| Total Base Acres: 749.1   |            |         |  |  |  |  |  |  |