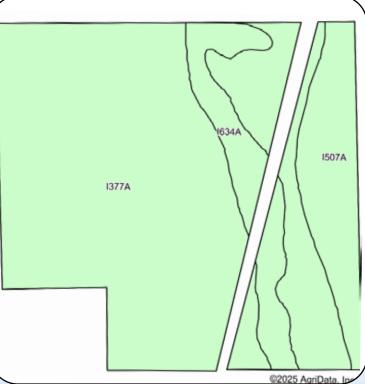

**Acres:** 157.97 +/-

Legal: NE¼ Including RR R/W Less Ditch 13-140-47

FSA Crop Acres: 146.6 +/- (Estimate...TBD By FSA)

**Taxes (2024):** \$7,134.00

This parcel was planted to corn and sugarbeets in 2024 and has an SPI of 89.1.

**Total Base Acres: 749.1** 

| Code  | Soil Description                            | Acres  |       | Non-Irr<br>Class *c | Productivity<br>Index |
|-------|---------------------------------------------|--------|-------|---------------------|-----------------------|
| I507A | Glyndon loam, 0 to 2 percent slopes         | 130.57 | 89.1% | lle                 | 89                    |
| 1634A | Augsburg silt loam, 0 to 1 percent slopes   | 7.64   | 5.2%  | llw                 | 90                    |
| I5A   | Borup loam, 0 to 1 percent slopes           | 7.01   | 4.8%  | llw                 | 90                    |
| 1377A | Wheatville silt loam, 0 to 2 percent slopes | 1.38   | 0.9%  | lle                 | 89                    |