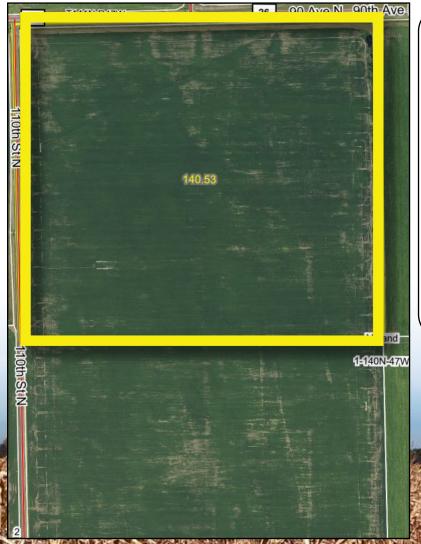

## **OVERALL PROPERTY**

Acres: 140.53 +/- (Estimate...Final Acres TBD by Survey)

**Legal:** NW1/4 1-140-47

FSA Crop Acres: 135.24 +/- (Estimate...TBD By FSA)

**Taxes (2024):** \$13,392.00 (Combined with Parcel 2)