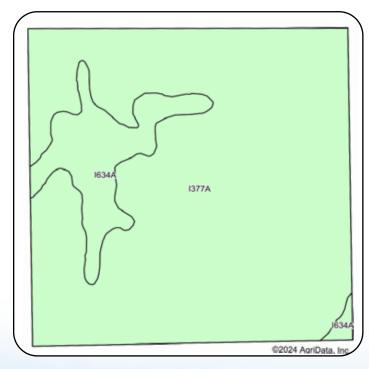

## **OVERALL PROPERTY**

Acres: 140.53 +/- (Estimate...Final Acres TBD by Survey)

**Legal:** NW1/4 1-140-47

FSA Crop Acres: 135.24 +/- (Estimate...TBD By FSA)

**Taxes (2024):** \$13,392.00 (Combined with Parcel 2)

This parcel was planted to corn in 2024 and has a Soil Productivity Index (SPI) of 89.2.

| **PARCELS 1 & 2 COMBINED** |  |  |  |  |  |  |  |
|----------------------------|--|--|--|--|--|--|--|
| Crop Base Acres Yield      |  |  |  |  |  |  |  |
| Corn 82.08 143 bu.         |  |  |  |  |  |  |  |
| Soybeans 99.87 34 bu.      |  |  |  |  |  |  |  |
| Total Rase Acres: 181 05   |  |  |  |  |  |  |  |

| Code  | Soil Description                            |        | Percent |     | Productivity |  |
|-------|---------------------------------------------|--------|---------|-----|--------------|--|
| 1377A | Wheatville silt loam, 0 to 2 percent slopes | 107.15 | 79.2%   | lle | 89           |  |
| 1634A | Augsburg silt loam, 0 to 1 percent slopes   | 28.09  | 20.8%   | llw | 90           |  |
|       | Weighted Assurance 20.2                     |        |         |     |              |  |