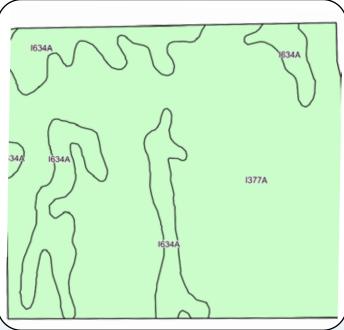

**Acres:** 160 +/-

**Legal:** NW½ 22-140-47

FSA Crop Acres: 156.01 +/- (Estimate...TBD By FSA)

**Taxes (2024):** \$7,792.00

This parcel was planted to corn in 2024 and has an SPI of 89.7.

**Acres:** 160 +/-

**Legal:** NE¼ 22-140-47

FSA Crop Acres: 155.39 +/- (Estimate...TBD By FSA)

**Taxes (2024):** \$7,792.00

This parcel was planted to corn in 2024 and has an SPI of 89.3.

| **PARCELS 3 & 4 COMBINED** |        |                   |  |  |  |  |
|----------------------------|--------|-------------------|--|--|--|--|
| Crop Base Acres Yield      |        |                   |  |  |  |  |
| Corn                       | 88.84  | 143 bu.<br>34 bu. |  |  |  |  |
| Soybeans                   | 108.11 |                   |  |  |  |  |
|                            |        |                   |  |  |  |  |

| Code  | Soil Description                            | Acres  |       | Non-Irr<br>Class *c | Productivity<br>Index |
|-------|---------------------------------------------|--------|-------|---------------------|-----------------------|
| 1377A | Wheatville silt loam, 0 to 2 percent slopes | 108.61 | 69.9% | lle                 | 89                    |
| 1634A | Augsburg silt loam 0 to 1 percent slopes    | 46 78  | 30.1% | Ilw                 | 90                    |

Weighted Average 89.3

158.4 +/-**Acres:** 

Legal: NE1/4 Less Ditch 14-140-47

**FSA Crop Acres:** 148.6 +/-Taxes (2024): \$7,332.00

This parcel was planted to corn in 2024 and has an SPI of 89.1.

| **PARCELS 5-12 COMBINED** |            |         |  |  |  |  |  |  |
|---------------------------|------------|---------|--|--|--|--|--|--|
| Crop                      | Base Acres | Yield   |  |  |  |  |  |  |
| Corn                      | 337.92     | 143 bu. |  |  |  |  |  |  |
| Soybeans                  | 411.18     | 34 bu.  |  |  |  |  |  |  |
| Total Base Acres: 749.1   |            |         |  |  |  |  |  |  |