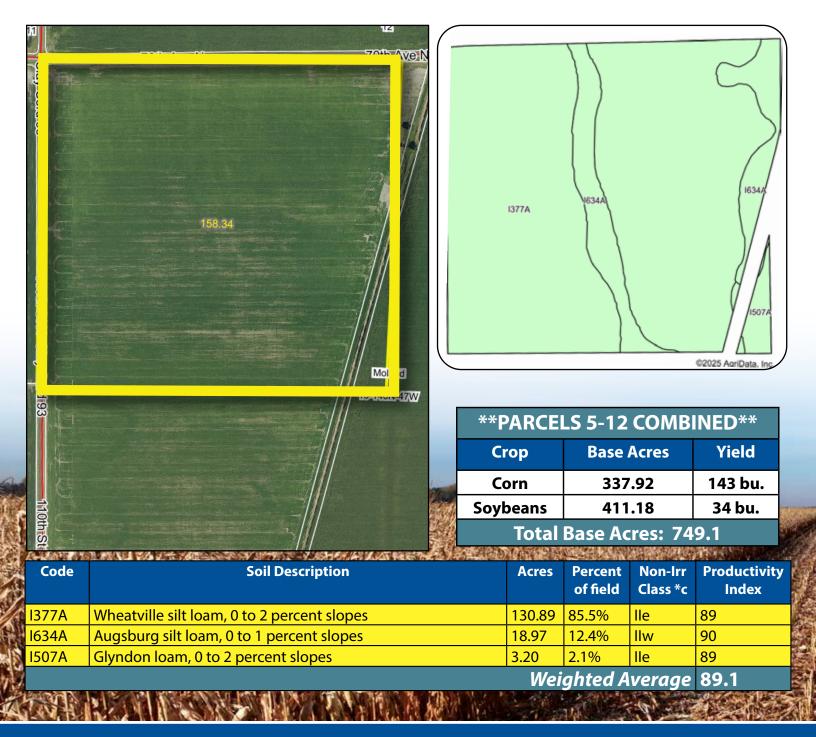

**Acres:** 158.34 +/-

Legal: NW1/4 Including RR R/W Less Ditch 13-140-47

FSA Crop Acres: 153.06 +/- (Estimate...TBD By FSA)

**Taxes (2024):** \$7,228.00

This parcel was planted to soybeans in 2024 and has an SPI of 89.1.

Weighted Average 89.3

158.4 +/-**Acres:** 

Legal: NE1/4 Less Ditch 14-140-47

**FSA Crop Acres:** 148.6 +/-Taxes (2024): \$7,332.00

This parcel was planted to corn in 2024 and has an SPI of 89.1.

| **PARCELS 5-12 COMBINED** |            |         |  |  |  |  |  |  |
|---------------------------|------------|---------|--|--|--|--|--|--|
| Crop                      | Base Acres | Yield   |  |  |  |  |  |  |
| Corn                      | 337.92     | 143 bu. |  |  |  |  |  |  |
| Soybeans                  | 411.18     | 34 bu.  |  |  |  |  |  |  |
| Total Base Acres: 749.1   |            |         |  |  |  |  |  |  |

| ENGUE AND |                  |
|-----------|------------------|
| Code      | Soil Description |

| Code             | Soil Description                            | Acres  |       | Non-Irr<br>Class *c | Productivity<br>Index |
|------------------|---------------------------------------------|--------|-------|---------------------|-----------------------|
| 1377A            | Wheatville silt loam, 0 to 2 percent slopes | 127.77 | 86.0% | lle                 | 89                    |
| 1634A            | Augsburg silt loam, 0 to 1 percent slopes   | 20.83  | 14.0% | llw                 | 90                    |
| Weighted Average |                                             |        |       |                     | 89.1                  |