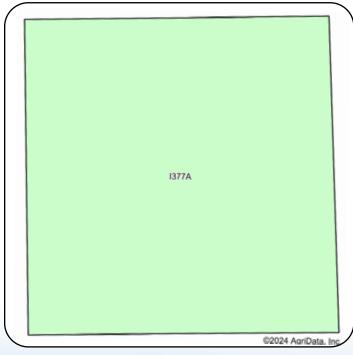

**Acres:** 158.34 +/-

Legal: NW1/4 Including RR R/W Less Ditch 13-140-47

FSA Crop Acres: 153.06 +/- (Estimate...TBD By FSA)

**Taxes (2024):** \$7,228.00

This parcel was planted to soybeans in 2024 and has an SPI of 89.1.

**Acres:** 148.5 +/-

Legal: SW¼ Including RR R/W Less Ditch & Farmstead 13-140-47

FSA Crop Acres: 138.43 +/- (Estimate...TBD By FSA)

**Taxes (2024):** \$6,684.00

This parcel was planted to corn and sugarbeets in 2024 and has an SPI of 89.1.