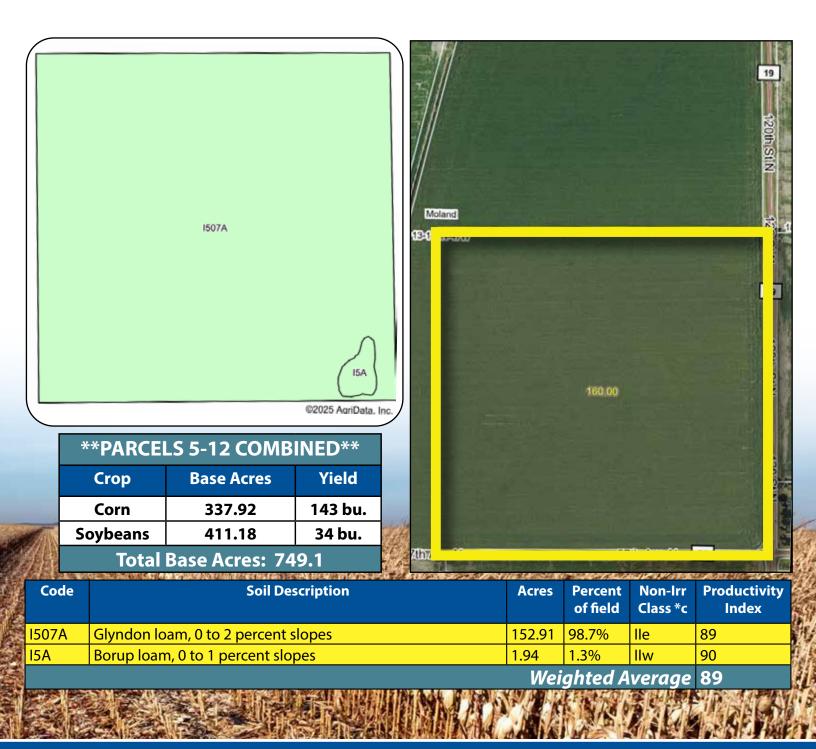

Weighted Average 89.3

158.4 +/-**Acres:** 

Legal: NE1/4 Less Ditch 14-140-47

**FSA Crop Acres:** 148.6 +/-Taxes (2024): \$7,332.00

This parcel was planted to corn in 2024 and has an SPI of 89.1.

| **PARCELS 5-12 COMBINED** |            |         |  |  |  |  |  |  |
|---------------------------|------------|---------|--|--|--|--|--|--|
| Crop                      | Base Acres | Yield   |  |  |  |  |  |  |
| Corn                      | 337.92     | 143 bu. |  |  |  |  |  |  |
| Soybeans                  | 411.18     | 34 bu.  |  |  |  |  |  |  |
| Total Base Acres: 749.1   |            |         |  |  |  |  |  |  |

| ENGUE AND |                  |
|-----------|------------------|
| Code      | Soil Description |

| Code             | Soil Description                            | Acres  |       | Non-Irr<br>Class *c | Productivity<br>Index |
|------------------|---------------------------------------------|--------|-------|---------------------|-----------------------|
| 1377A            | Wheatville silt loam, 0 to 2 percent slopes | 127.77 | 86.0% | lle                 | 89                    |
| 1634A            | Augsburg silt loam, 0 to 1 percent slopes   | 20.83  | 14.0% | llw                 | 90                    |
| Weighted Average |                                             |        |       |                     | 89.1                  |

**Acres:** 142.03 +/-

**Legal:** SE¼ Less 17.97 Acres 14-140-47

FSA Crop Acres: 136.56 +/-Taxes (2024): \$6,578.00

This parcel was planted to corn in 2024 and has an SPI of 89.2.

| **PARCELS 5-12 COMBINED** |          |         |  |  |  |  |
|---------------------------|----------|---------|--|--|--|--|
| Crop Base Acres Yield     |          |         |  |  |  |  |
| Corn                      | 337.92 1 | 143 bu. |  |  |  |  |
| Soybeans 411.18 34 bu.    |          |         |  |  |  |  |
| Total Page Agrees 740 1   |          |         |  |  |  |  |