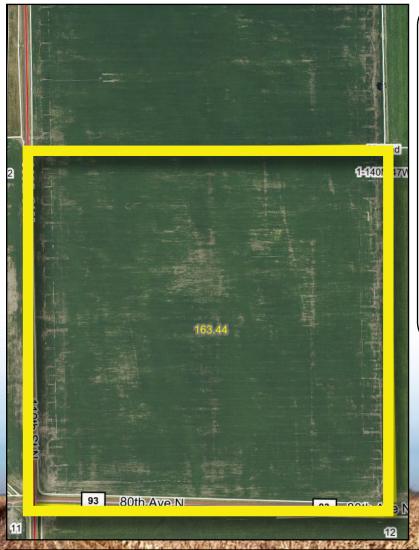

Acres: 163.44 +/- (Estimate...Final Acres TBD by Survey)

**Legal:** SW¼ 1-140-47

FSA Crop Acres: 152.46 +/- (Estimate...TBD By FSA)

**Taxes (2024):** \$13,392.00 (Combined with Parcel 2)

This parcel was planted to corn in 2024 and has an SPI of 89.2.