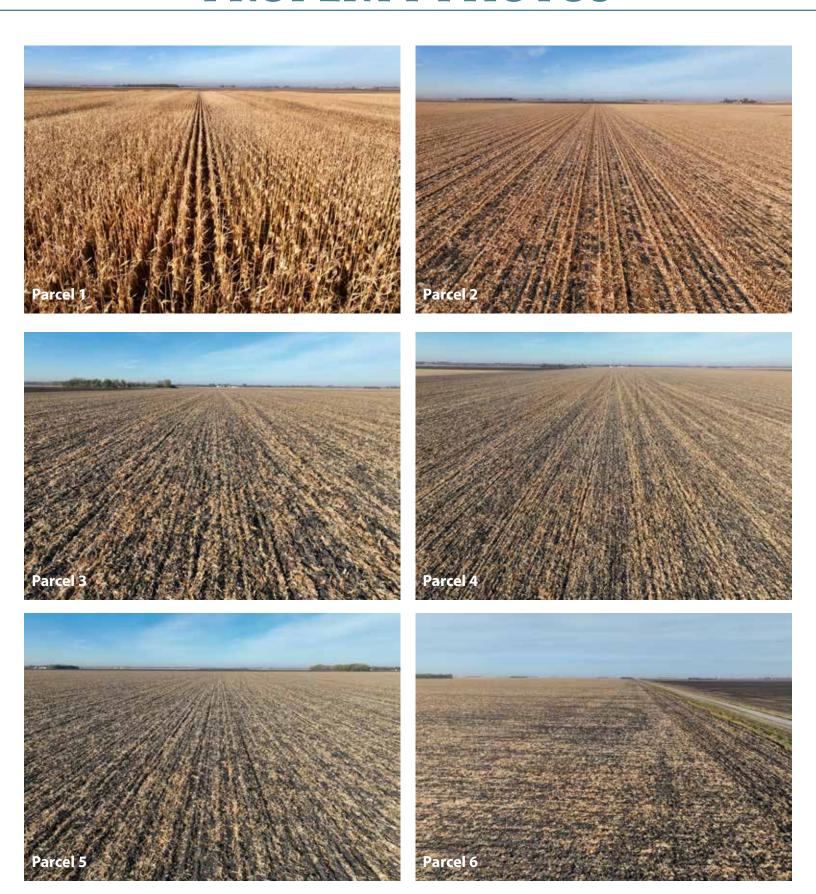

|  |  |  |
| Soybeans                  | 411.18 | 34 bu.  |  |  |  |
| Total Base Acres: 749.1   |        |         |  |  |  |



| Code             | Soil Description                            | Acres  |       | Non-Irr<br>Class *c | Productivity<br>Index |
|------------------|---------------------------------------------|--------|-------|---------------------|-----------------------|
| 1377A            | Wheatville silt loam, 0 to 2 percent slopes | 135.16 | 88.1% | lle                 | 89                    |
| 1634A            | Augsburg silt loam, 0 to 1 percent slopes   | 18.34  | 11.9% | llw                 | 90                    |
| Weighted Average |                                             |        | 20 1  |                     |                       |

# PROPERTY PHOTOS



# PROPERTY PHOTOS













## **TERMS & CONDITIONS**

#### I. Terms and Conditions of Auction

All bidding is open to the public without regard to a prospective bidder's sex, race, color, religion, or national origin.

- **A.** If you intend to bid on this property, you will be required to provide a cashier's check or personal check in the amount of 10 percent of the purchase price as earnest money on the date of the auction. If you are the successful bidder you will be required to complete and sign a standard Real Estate Purchase Agreement.
- **B.** If you are the highest bidder on any of this property, you will be required to deposit a check with the closing agent who will hold the money in escrow until the closing date. All documentation will be available for your review prior to