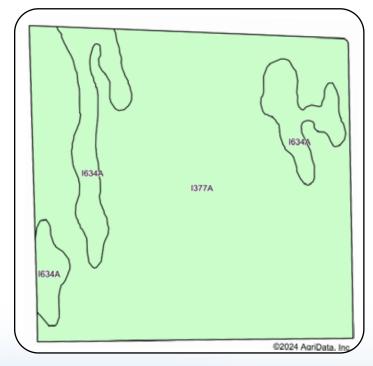

Acres: 163.44 +/- (Estimate...Final Acres TBD by Survey)

**Legal:** SW¼ 1-140-47

FSA Crop Acres: 152.46 +/- (Estimate...TBD By FSA)

**Taxes (2024):** \$13,392.00 (Combined with Parcel 2)

This parcel was planted to corn in 2024 and has an SPI of 89.2.

Total Base Acres: 181.95

| Code  | Soil Description                               | Acres  |       | Non-Irr<br>Class *c | Productivity<br>Index |
|-------|------------------------------------------------|--------|-------|---------------------|-----------------------|
| 1377A | Wheatville silt loam, 0 to 2 percent slopes    | 124.83 | 81.9% | lle                 | 89                    |
| 1634A | Augsburg silt loam, 0 to 1 percent slopes      | 23.18  | 15.2% | llw                 | 90                    |
| I119A | Bearden silty clay loam, 0 to 2 percent slopes | 3.53   | 2.3%  | lle                 | 93                    |
| 1376A | Colvin silty clay loam, 0 to 1 percent slopes  | 0.92   | 0.6%  | llw                 | 89                    |
|       | Weighted Average 8                             |        |       |                     |                       |