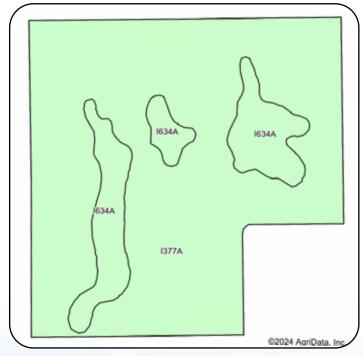

**Acres:** 158.34 +/-

Legal: NW1/4 Including RR R/W Less Ditch 13-140-47

FSA Crop Acres: 153.06 +/- (Estimate...TBD By FSA)

**Taxes (2024):** \$7,228.00

This parcel was planted to soybeans in 2024 and has an SPI of 89.1.

| Code             | Soil Description                            | Acres  |       | Non-Irr<br>Class *c | Productivity<br>Index |
|------------------|---------------------------------------------|--------|-------|---------------------|-----------------------|
| 1377A            | Wheatville silt loam, 0 to 2 percent slopes | 106.28 | 76.8% | lle                 | 89                    |
| 1507A            | Glyndon loam, 0 to 2 percent slopes         | 17.71  | 12.8% | lle                 | 89                    |
| 1634A            | Augsburg silt loam, 0 to 1 percent slopes   | 14.44  | 10.4% | llw                 | 90                    |
| Weighted Average |                                             |        | 89.1  |                     |                       |