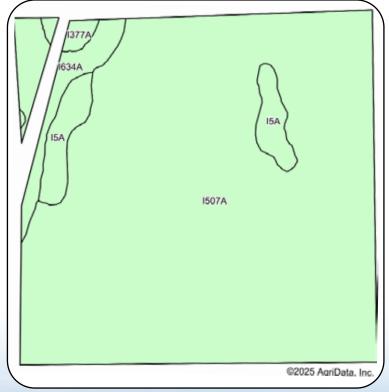

**Acres:** 157.97 +/-

Legal: NE¼ Including RR R/W Less Ditch 13-140-47

FSA Crop Acres: 146.6 +/- (Estimate...TBD By FSA)

**Taxes (2024):** \$7,134.00

This parcel was planted to corn and sugarbeets in 2024 and has an SPI of 89.1.

| **PARCELS 5-12 COMBINED** |                       |         |  |  |
|---------------------------|-----------------------|---------|--|--|
| Crop                      | Crop Base Acres Yield |         |  |  |
| Corn                      | 337.92                | 143 bu. |  |  |
| Soybeans                  | 411.18                | 34 bu.  |  |  |

**Total Base Acres: 749.1** 

| Code  | Soil Description                            | Acres  |       | Non-Irr<br>Class *c | Productivity<br>Index |
|-------|---------------------------------------------|--------|-------|---------------------|-----------------------|
| I507A | Glyndon loam, 0 to 2 percent slopes         | 130.57 | 89.1% | lle                 | 89                    |
| 1634A | Augsburg silt loam, 0 to 1 percent slopes   | 7.64   | 5.2%  | llw                 | 90                    |
| I5A   | Borup loam, 0 to 1 percent slopes           | 7.01   | 4.8%  | llw                 | 90                    |
| 1377A | Wheatville silt loam, 0 to 2 percent slopes | 1.38   | 0.9%  | lle                 | 89                    |

Weighted Average 89.1

19

20th St N

Pifer's

**Acres:** 160 +/-

**Legal:** SE¼ 13-140-47

**FSA Crop Acres:** 154.85 +/- (Estimate...TBD By FSA)

**Taxes (2024):** \$7,470.00