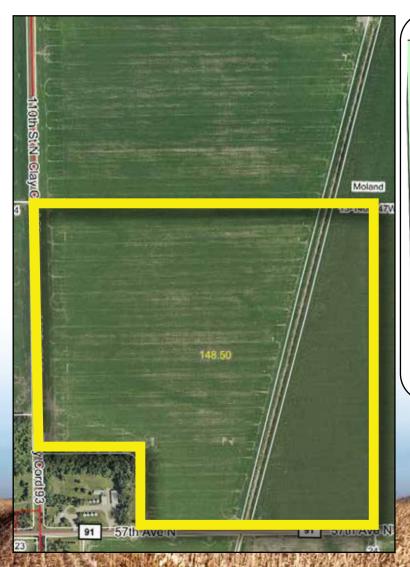

**Acres:** 148.5 +/-

Legal: SW¼ Including RR R/W Less Ditch & Farmstead 13-140-47

FSA Crop Acres: 138.43 +/- (Estimate...TBD By FSA)

**Taxes (2024):** \$6,684.00

This parcel was planted to corn and sugarbeets in 2024 and has an SPI of 89.1.